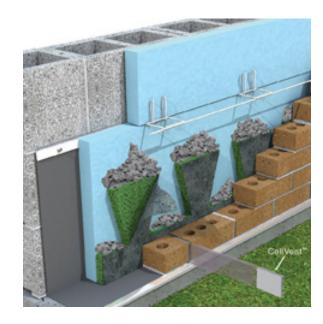

#### **Technical Data Sheet**

CellVent for masonry cavity walls helps ensure that moisture can migrate out and air can circulate into the cavity, and that insects can't enter the cavity through the weep holes.