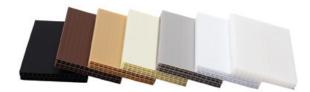

#### **Features**

- Made of durable polypropylene (tested in conformance with ASTM D2240, D790B, D638, and D1238B)
- Available in black, brown, cocoa, tan, gray, white, clear
- Custom sizes and cuts available on request
- UV Stable

### **Recycled Content**

| THICKNESS | RECYCLED CONTENT |  |  |
|-----------|------------------|--|--|
| 3/8"      | 24% Pre-consumer |  |  |

Available in Black, Brown, Cocoa, Tan, Gray, White, Clear